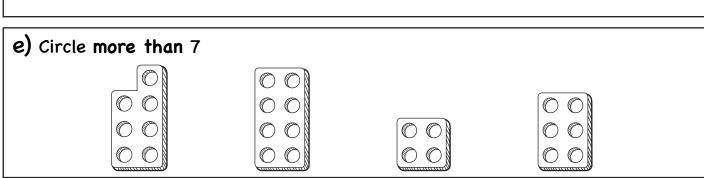

## Circle more than or less than the amount stated

a) Circle less than 7

7

b) Circle more than 10

C) Circle less than 12

$$(9 + 4)$$

12

d) Circle more than 4

$$(3 + 4)$$

e) Circle less than 8

$$(8 + 1)$$