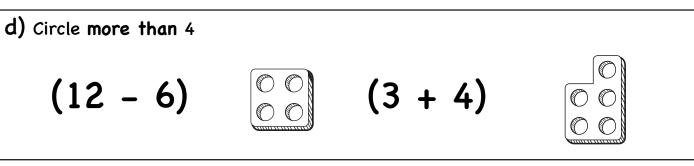

## Circle more than or less than the amount stated

a) Circle less than 7

7

b) Circle more than 10

C) Circle less than 12

$$(9 + 4)$$

12

d) Circle more than 4

$$(3 + 4)$$

e) Circle less than 8

$$(8 + 1)$$