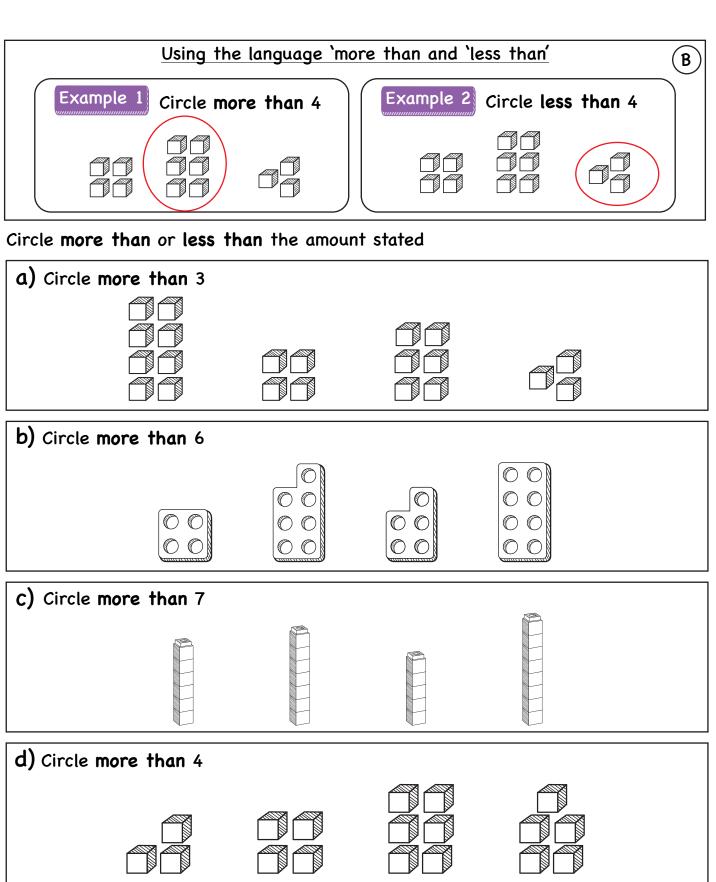

## Circle more than or less than the amount stated

## a) Circle more than 2

# b) Circle more than 4

# c) Circle less than 5

# d) Circle less than 3