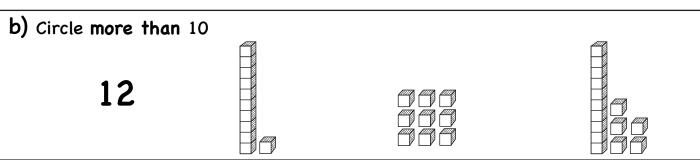

## Circle more than or less than the amount stated

a) Circle less than 7

7

b) Circle more than 10

C) Circle less than 12

$$(9 + 4)$$

12

d) Circle more than 4