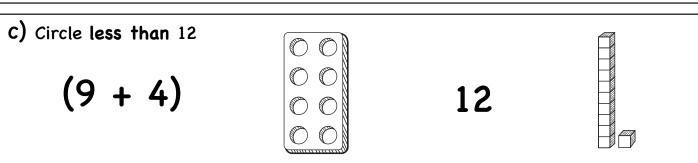

## Circle more than or less than the amount stated

a) Circle less than 7

7

b) Circle more than 10

C) Circle less than 12

$$(9 + 4)$$

12

d) Circle more than 4

$$(3 + 4)$$

e) Circle less than 8

$$(8 + 1)$$