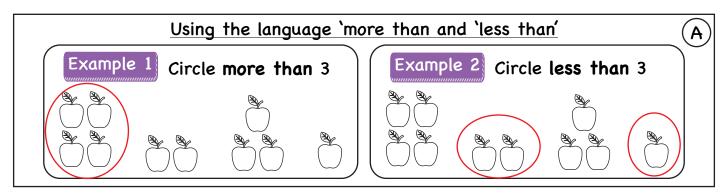

# Using the language 'more than and 'less than'

## Circle more than or less than the amount stated