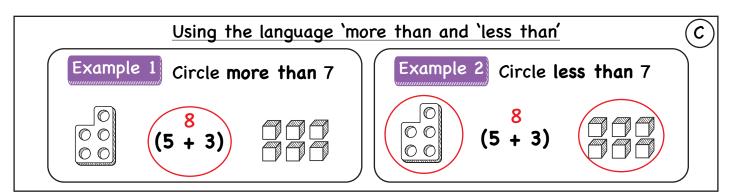

# Using the language 'more than and 'less than'

## Circle more than or less than the amount stated

Using the language 'more than and 'less than'

Example 1 Circle more than 9

$$(14 - 2)$$
 $(5 + 5)$ 

Example 2 Circle less than 9

Circle more than or less than the amount stated