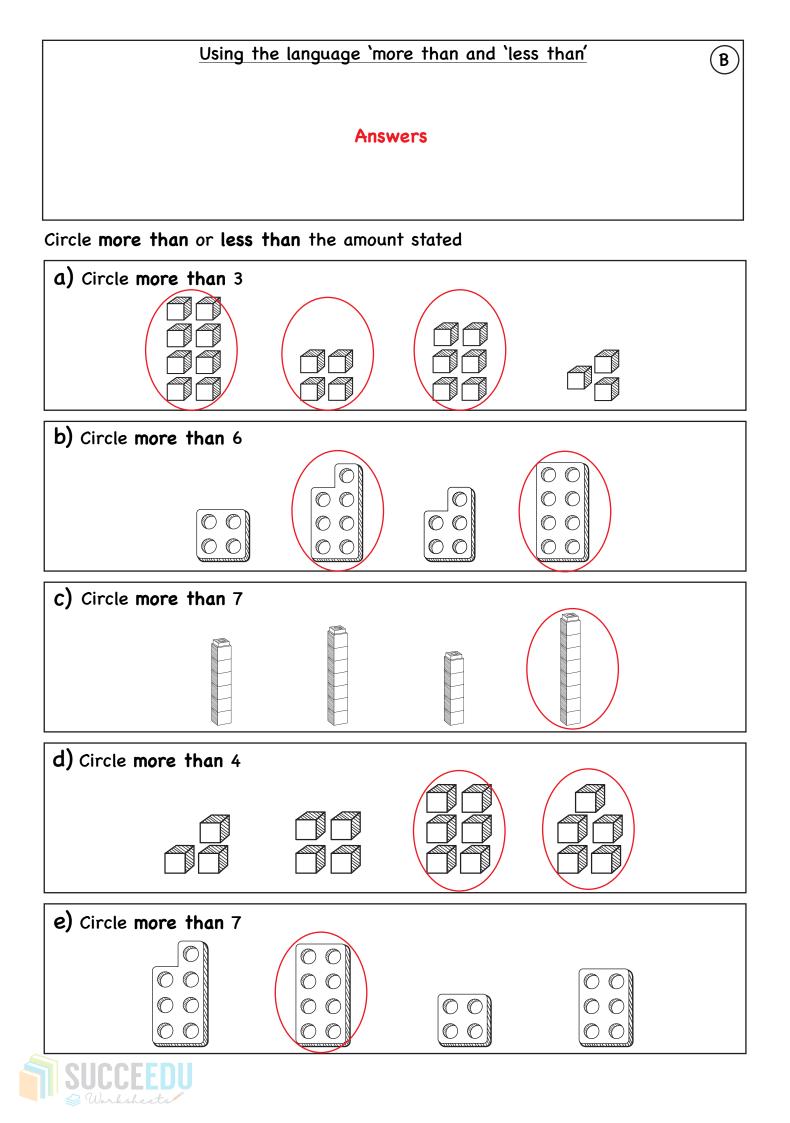

# Using the language 'more than and 'less than'

#### **Answers**

## Circle more than or less than the amount stated

## a) Circle more than 2

# b) Circle more than 4

# c) Circle less than 5

# d) Circle less than 3