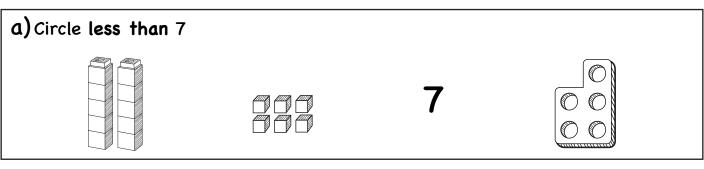

## Circle more than or less than the amount stated

c) Circle less than 5

d) Circle less than 3