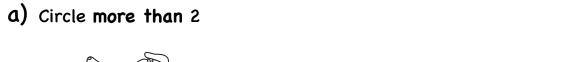

## Circle more than or less than the amount stated















c) Circle less than 5









d) Circle less than 3



























## Circle more than or less than the amount stated













Using the language 'more than and 'less than'

Example 1 Circle more than 9

$$(14 - 2)$$
 $(5 + 5)$ 

Example 2 Circle less than 9

Circle more than or less than the amount stated

a) Circle less than 8

$$(8 + 2)$$

7

$$(3 + 3)$$

b) Circle more than 9

$$(12 - 2)$$

(6 + 3)

c) Circle more than 12

$$(13+1)$$
  $(8+5)$ 

$$(8 + 5)$$

d) Circle less than 13

$$(10+4)$$
 11  $(3+12)$ 

$$(3 + 12)$$

12

$$(16 - 2)$$

$$(11 + 2)$$

$$(16-2)$$
  $(11+2)$   $(15+0)$ 

# Using the language 'more than and 'less than'



#### **Answers**

## Circle more than or less than the amount stated

## a) Circle more than 2









# b) Circle mor