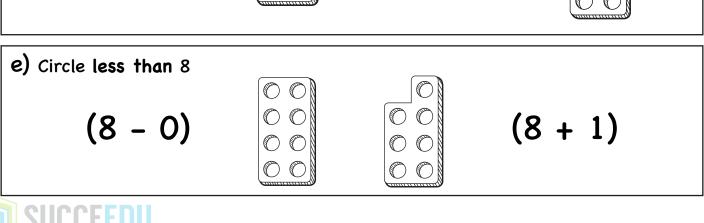

## Circle more than or less than the amount stated















c) Circle less than 5









d) Circle less than 3



























## Circle more than or less than the amount stated













Using the language 'more than and 'less than'

Example 1 Circle more than 9

$$(14 - 2)$$
 $(5 + 5)$ 

Example 2 Circle less than 9

Circle more than or less than the amount stated

a) Circle less than 8

$$(8 + 2)$$

7

$$(3 + 3)$$

b) Circle more than 9

$$(12 - 2)$$

(6 + 3)

c) Circle more than 12

$$(13+1)$$
  $(8+5)$ 

$$(8 + 5)$$

d) Circle less than 13

$$(10+4)$$
 11  $(3+12)$ 

$$(3 + 12)$$

12

$$(16 - 2)$$

$$(11 + 2)$$

$$(16-2)$$
  $(11+2)$   $(15+0)$ 

# Using the language 'more than and 'less than'



#### **Answers**

## Circle more than or less than the amount stated

## a) Circle more than 2









# b) Circle more than 4









# c) Circle less than 5









# d) Circle less than 3























### **Answers**

## Circle more than or less than the am