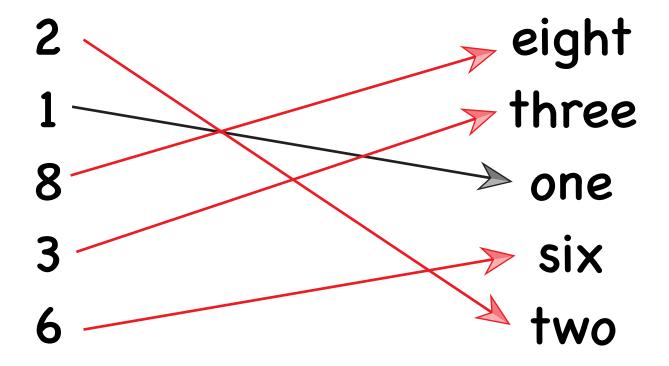

|   | Write the word |
|---|----------------|
| 9 |                |
| 1 |                |
| 7 |                |
| 8 |                |
| 5 |                |
|   |                |

| 7  | fourteen |
|----|----------|
| 11 | nine     |
| 8  | eleven   |
| 14 | seven    |
| 9  | eight    |

|   | Write the word |
|---|----------------|
| 9 | nine           |
| 1 | one            |
| 7 | seven          |
| 8 | eight          |
| 5 | five           |
| ( |                |