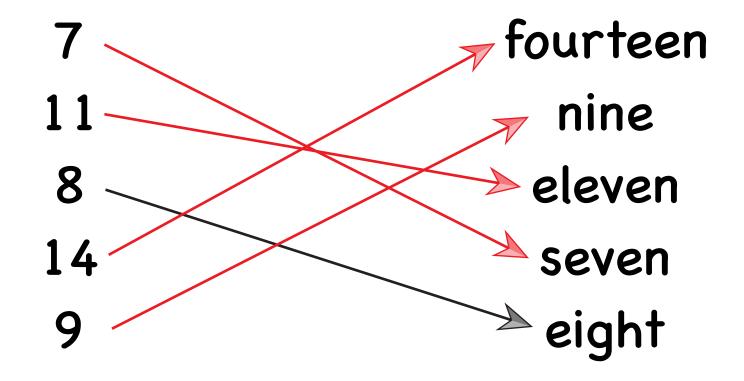

|   | Write the word |
|---|----------------|
| 9 |                |
| 1 |                |
| 7 |                |
| 8 |                |
| 5 |                |
|   |                |

| 7  | fourteen |
|----|----------|
| 11 | nine     |
| 8  | eleven   |
| 14 | seven    |
| 9  | eight    |