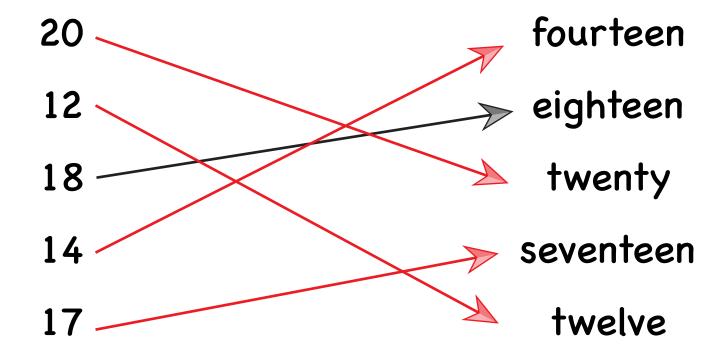

| 20 | fourteen  |
|----|-----------|
| 12 | eighteen  |
| 18 | twenty    |
| 14 | seventeen |
| 17 | twelve    |

| Write the number |  |
|------------------|--|
| nineteen         |  |
| sixteen          |  |
| eleven           |  |
| twelve           |  |
| thirteen         |  |